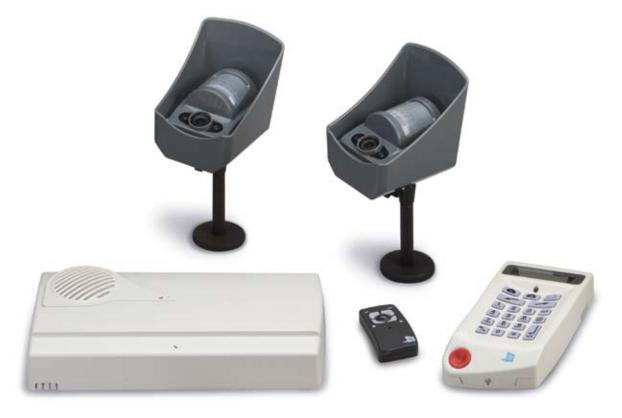

#### VIDEOFIED™ SYSTEM

Outdoor Camera

**Control Panel** 

Motion

CAMERA

Integrated GPRS **Cell Module Communicator** 

 Entire system operates outdoors on batteries for up to 4 years

Control Panel

- Up to 24 cameras on a single system
- Night illumination out to 4,5 meters (14 feet)
- Motion Sensing up to 12 meters (40 feet)
- Instant wireless installation anywhere
- Wireless RF range between Cameras and Panel up to 600 meters (2,000 feet)
- Christine Perry Senior Security Consultant | Stanley Convergent Security Solutions 5610 W Sligh Avenue Suite 104 | Tampa, FL 33634 | United States | O: 813-241-3500 | C: 813-244-7811 | F: 813-241-3600 www.stanleycss.com www.stanleyblackanddecker.com cperry@stanleyworks.com