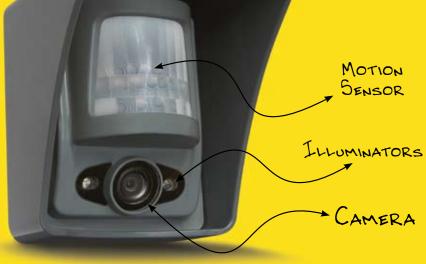

#### **Portable Remote Sentries**

The portable battery powered P-Cam (PIR motion sensor with integrated camera and illuminators) can be installed anywhere; often mounted on portable stands (pipe in a concrete-filled bucket) that can be picked up and moved around as the situation demands - no trenching, no wires. The integrated PIR motion sensor detects intruders in storms and blizzards, ignoring the rain or snow.

#### VIDEOFIED™ SYSTEM

Outdoor Camera

**Control Panel** 

Motion

CAMERA

Integrated GPRS **Cell Module Communicator** 

 Entire system operates outdoors on batteries for up to 4 years

Control Panel