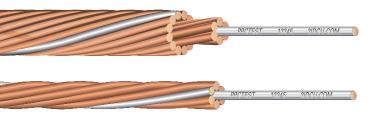

#### SOLUTION

Southwire Company has created Proof Positive<sup>®</sup> Copper, a solution to help with this problem that works as both a deterrent and as a traceable solution.

- One tin-coated 'candy stripe' and a tin-coated center wire identify it as theft deterrent cable
- Tin-coated copper strands are visible for the entire life of the cable
- Cable is laser etched with unique codes for traceability
- Codes identify and prove ownership for help with prosecution
- Online database collects information to provide chain of ownership