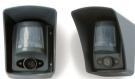

#### **Portable Remote Sentries**

The portable battery powered P-Cam (PIR motion sensor with integrated camera and illuminators) can be installed anywhere; often mounted on portable stands (pipe in a concrete-filled bucket) that can be picked up and moved around as the situation demands - no trenching, no wires. The integrated PIR motion sensor detects intruders in storms and blizzards, ignoring the rain or snow.

#### VIDEOFIED™ SYSTEM

Outdoor Camera

**Control Panel** 

Motion

CAMERA

Integrated GPRS **Cell Module Communicator** 

 Entire system operates outdoors on batteries for up to 4 years

Control Panel

- Up to 24 cameras on a single system
- Night illumination out to 4,5 meters (14 feet)
- Motion Sensing up to 12 meters (40 feet)
- Instant wireless installation anywhere
- Wireless RF range between Cameras and Panel up to 600 meters (2,000 feet)
- Christine Perry Senior Security Consultant | Stanley Convergent Security Solutions 5610 W Sligh Avenue Suite 104 | Tampa, FL 33634 | United States | O: 813-241-3500 | C: 813-244-7811 | F: 813-241-3600 www.stanleycss.com www.stanleyblackanddecker.com cperry@stanleyworks.com