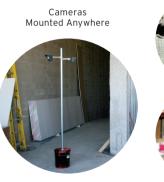

# Stop Them

Put Them in

# Paint Markings Identifies who owns the property

Stanley's eVideo Alarm Verification, utilizing revolutionary Videofied® technology, provides a completely wireless and battery operated alarm system that delivers high apprehensions, low false alarms and priority response. The Videofied wireless and cellular technology, with extended battery capability

(up to 4 years) provides anywhere, anytime indoor and outdoor security. Securing remote construction sites, protecting vacant buildings, guarding fenced lots and rooftop HVAC systems – Stanley delivers cost-effective outdoor security. Videofied technology makes formerly impossible outdoor projects a reality. In addition, real-time online, 24/7 viewing of alarm and video activity is delivered by Stanley's industry leading eServices.