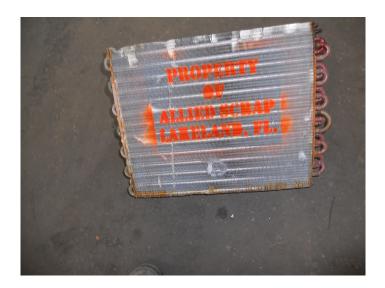

# Paint Markings Identifies who owns the property

Stanley's eVideo Alarm Verification, utilizing revolutionary Videofied® technology, provides a completely wireless and battery operated alarm system that delivers high apprehensions, low false alarms and priority response. The Videofied wireless and cellular technology, with extended battery capability