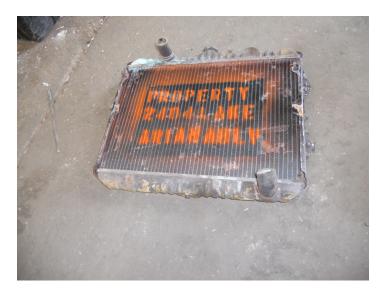

# Paint Markings Identifies who owns the property

Stanley's eVideo Alarm Verification, utilizing revolutionary Videofied® technology, provides a completely wireless and battery operated alarm system that delivers high apprehensions, low false alarms and priority response. The Videofied wireless and cellular technology, with extended battery capability